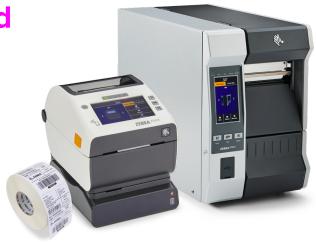

Zebra Certified Supplies are optimized for use with Zebra printers. To participate in the Printhead Protection Program and benefit from replacement printheads, you simply need to commit to a label print volumne using Zebra Certified Supplies. Once you have, all of your replacement printheads are covered within the program.