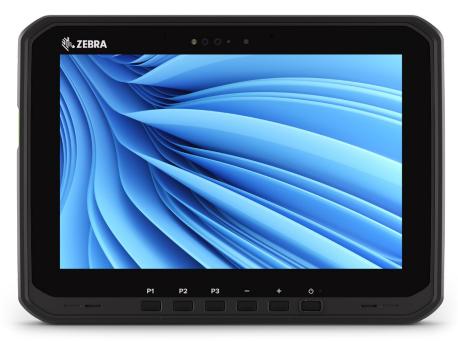

## ET60W/ET65W Enterprise Tablets

**Al-driven**, providing the next evolution in user experience.

3-in-1 rugged tablet, laptop and vehicle mount mobile computer.

Unmatched performance, so your **frontline can work faster and smarter** than ever before.

Transform workflows, improve job satisfaction and supercharge your frontline with a new class of Al-driven tablets—the ET60W and ET65W rugged Windows tablets.

Trailblazing Intel® Core™ Ultra platform powers a new generation of Al applications